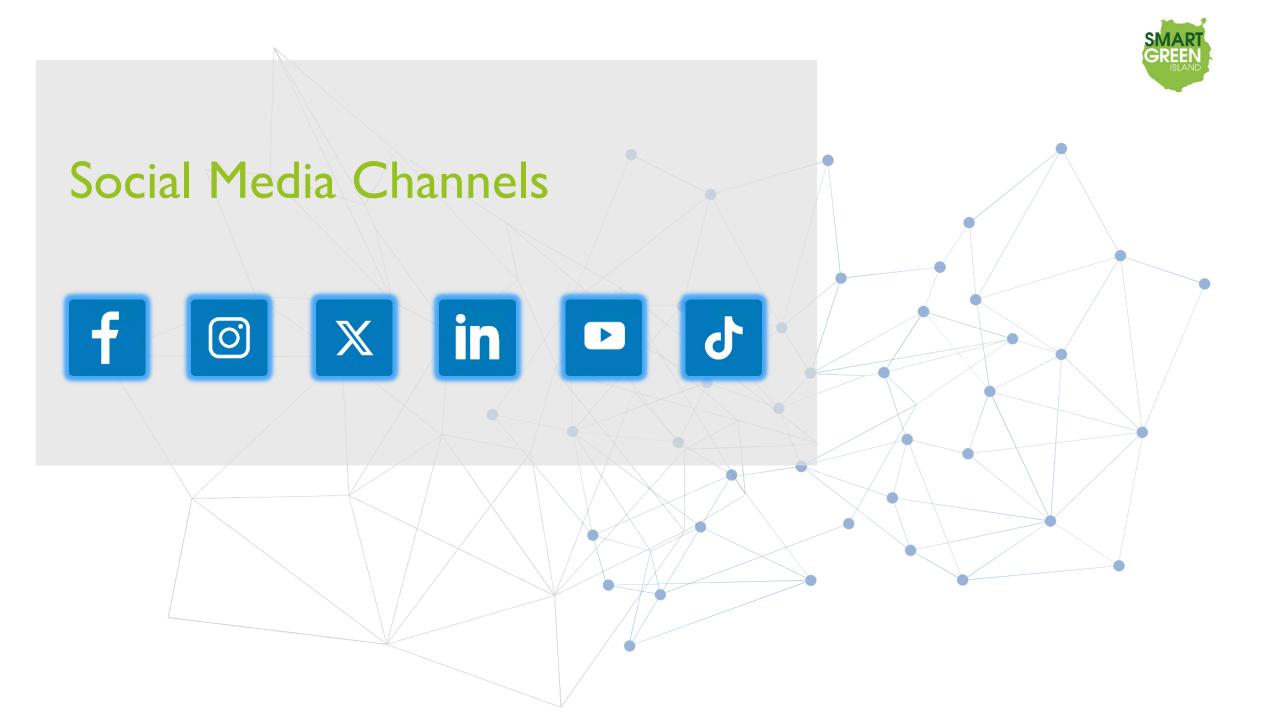

#### Social Media

#### Communication Channels

- Be up-to-date through our Social Media Channels
- Like, share and post what you are doing to the world!
- Use our ITQ GmbH Communication Channels
- Are you already a Fan or Member of our Social Media World???
- Join us! Like us! And be part of our SOCIAL MEDIA NETWORK COMMUNITY