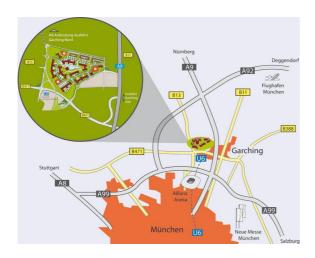

## By Car via A9 coming from Munich:

Take the exit Garching Süd and turn left onto the B 471, direction Garching-Hochbrück, then turn right at the first intersection. At the roundabout, take the third exit to Parkring.

### By Car via A9 coming from Nürnberg:

Take the exit Garching Nord, at the T-intersection turn right, following the sign "Business Campus". The street leads directly to the roundabout at the Business Campus. Here, take the third exit and into the Parkring.

# By Public Transport from Munich Main Station (Hauptbahnhof):

Take the S-Bahn to Marienplatz. There, transfer to the U6 in the direction of Garching-Forschungszentrum, and disembark at Garching-Hochbrück station. Take the footbridge across the railway line, leave the station, follow the street to the right, cross an intersecting street and at the roundabout turn into the first street to the right, the Parkring.