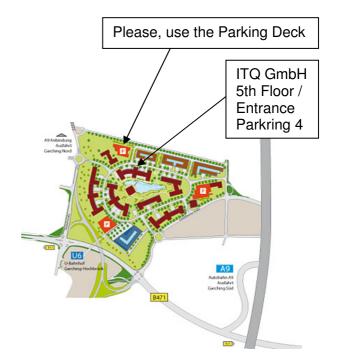

### How to find us:

ITQ GmbH Parkring 4

Telefon: +49 89 321981-70 D-85748 Garching bei München

## Attention:

Unfortunately, even the most up to date navigation systems do not contain our address **Parkring 4** in Munich yet!

We recommend using **Dieselstrasse** or **Zeppelinstrasse** as a target in your GPS. Both lead to the same roundabout where our street Parkring is.

## By Car via A9 coming from Munich:

Take the exit Garching Süd and turn left onto the B 471, direction Garching-Hochbrück, then turn right at the first intersection. At the roundabout, take the third exit to Parkring.

### By Car via A9 coming from Nürnberg:

Take the exit Garching Nord, at the T-intersection turn right, following the sign "Business Campus". The street leads directly to the roundabout at the Business Campus. Here, take the third exit and into the Parkring.